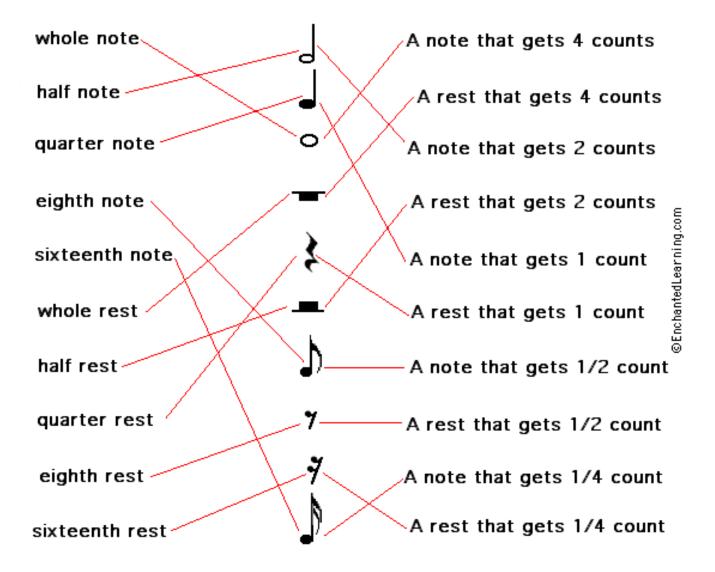

## Match the Musical Notes and Rests Printout

| whole note     | ا        | A note that gets 4 counts                          |
|----------------|----------|----------------------------------------------------|
| half note      | J        | A rest that gets 4 counts                          |
| quarter note   | 0        | A note that gets 2 counts                          |
| eighth note    | _        | A rest that gets 2 counts                          |
| sixteenth note | \$       | A note that gets 1 count  A rest that gets 1 count |
| whole rest     | _        | A rest that gets 1 count                           |
| half rest      | <b>)</b> | A note that gets 1/2 count                         |
| quarter rest   | 7        | A rest that gets 1/2 count                         |
| eighth rest    | 7        | A note that gets 1/4 count                         |
| sixteenth rest | ð        | A rest that gets 1/4 count                         |